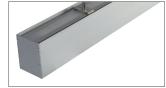

CRI: ≥80

Beam angle (°): 120°

Dimmable: No\*\*

Lifespan (hrs): 50,000hrs

Installation: Suspended Mounted

Material: Extruded 6063 aluminium

Finish: Clear anodised, black or white powder coat finish

Diffuser: Flat high output opal-frost

Length: Sold per metre\*

Size (mm) Profile (W) 75mm x (H) 95mm

Available Upon High Output LED Boards

Request: Intergrated Emergency