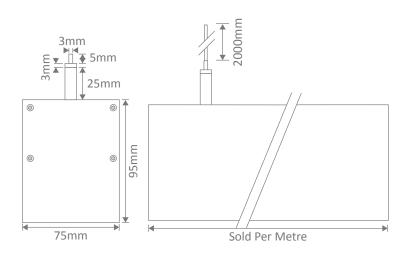

Length: Sold per metre\*

Size (mm) Profile (W) 75mm x (H) 95mm

Available Upon High Output LED Boards

Request: Intergrated Emergency

#### Note: This product is made to order and may have a lead time.

\* Profile can be cut to any length required.

Back View