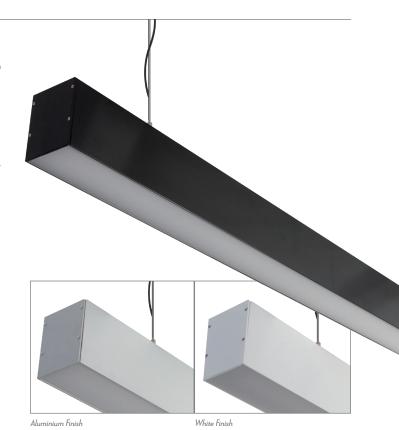

## Description

The MAX-75 Down suspension pendant is designed to suit commercial and residential applications, this profile system incorporates an extruded aluminium body with flat PMMA diffuser, and Osram Led boards. The system offers many additional options such as Dali dimming and emergency upon request.

CRI: ≥80

Beam angle (°): 120°

Dimmable: No\*\*

Lifespan (hrs): 50,000hrs

Installation: Suspended Mounted

Material: Extruded 6063 aluminium

Finish: Clear anodised, black or white powder coat finish

Diffuser: Flat high output opal-frost

Length: Sold per metre\*

Size (mm) Profile (W) 75mm x (H) 95mm

Available Upon High Output LED Boards

Request: Intergrated Emergency